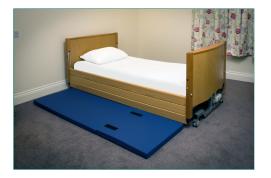

## FALL-OUT MATS

## 🔋 Features & Benefits

Our high density foam filled fall-out mats are designed for use with low level beds to ensure that patients do not injure themselves if they were to fall out of a bed with no rails. Made with a foldable, wipe clean breathable material the fall-out mat is very easy to store and maintain and comes complete with durable carry straps. Flame Retardant to British Standard BS 7177.

## *i* Specifications

| STYLE    | DESCRIPTION   | FABRIC CONTENT | SIZE           |
|----------|---------------|----------------|----------------|
| 139/W/PU | Fall-Out Mats | 100% PVC       | 60 x 190 x 7cm |