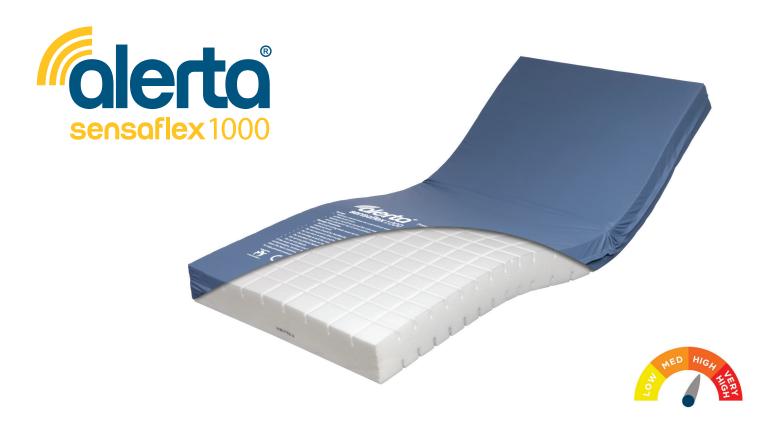

**ALT-1000 - Alerta Sensaflex 1000** - a high risk profiling foam mattress built with castellated foam. The sophisticated mattress design provides effective comfort, care and pressure redistribution for users in hospital, nursing and care home environments.

## **Mattress Specification**

- > Mattress dimensions: 198 x 90 x 14 cm (78 x 35.5 x 5.5")
- > Max load capacity: 180kg (397lb)
- Min load capacity: 40kg (88lb)
- > Multi-stretch and vapour permeable PU cover
- > Water resistant and machine washable cover
- > Antimicrobial cover with white underside
- > BS7177: Crib 5