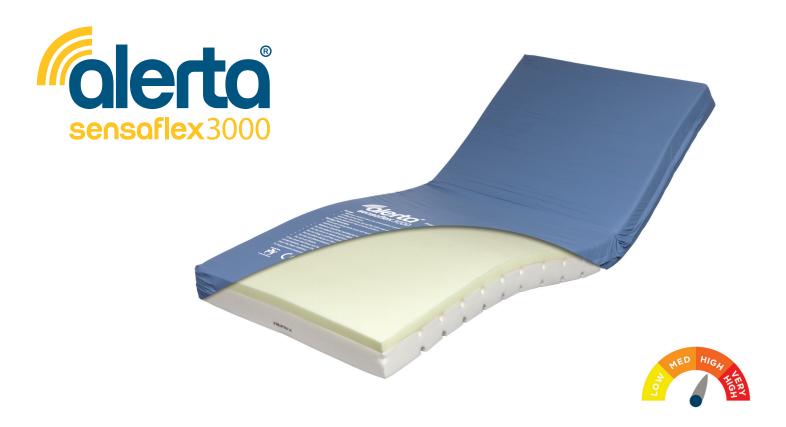

**ALT-3000 - Alerta Sensaflex 3000** - a high risk profiling memory foam mattress. The sophisticated mattress design provides effective comfort, care and pressure redistribution for users in hospital, nursing and care home environments.

To launder the cover in a washing machine, set the main wash to 65°C for no less than 10 minutes or 95°C for no less than 3 minutes. The cover can be tumble dried on low heat and the temperature must not exceed 60°C. The foam can be autoclaved at 134°C.

## **ALT-3000 Mattress Specification**

- > Mattress dimensions: 198 x 90 x 14 cm (78 x 35.5 x 5.5")
- > Max load capacity: 180kg (397lb)
- > Min load capacity: 40kg (88lb)
- > Multi-stretch and vapour permeable PU cover
- > Water resistant and machine washable cover
- > Antimicrobial cover with white underside
- > BS7177: Crib 5

## **ALT-3000/4 Mattress Specification**

- > Mattress dimensions: 198 x 120 x 16 cm (78 x 47 x 6.3")
- > Max load capacity: 200kg (441lb)
- > Min load capacity: 40kg (88lb)
- > Multi-stretch and vapour permeable PU cover
- > Water resistant and machine washable cover
- > Antimicrobial cover with white underside
- > BS7177: Crib 5