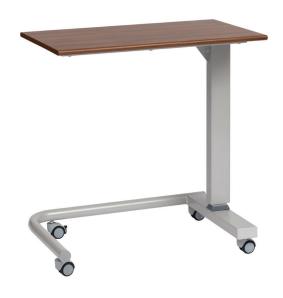

Oak Walnut

The **Alerta Gas Lift Overbed Table** features an easy lift handle to adjust the table height with minimal effort. It is finished in oak or walnut and comes with brakes on the two rear castors. The table has a laminate top and comes with a wheelchair accessible base design.

## **TECHNICAL SPECIFICATION**

- > Wheelchair access base
- > Braking castors
- > Max weight capacity: 15kg
- > Height adjustment range: 80-105cm
- > Table top dimensions: 80 x 40cm