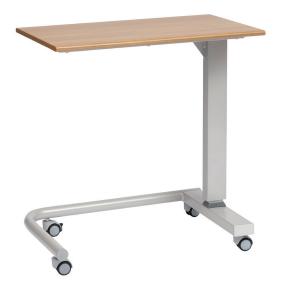

Oak Walnut

The **Alerta Gas Lift Overbed Table** features an easy lift handle to adjust the table height with minimal effort. It is finished in oak or walnut and comes with brakes on the two rear castors. The table has a laminate top and comes with a wheelchair accessible base design.

## **TECHNICAL SPECIFICATION**

- > Wheelchair access base
- > Braking castors
- > Max weight capacity: 15kg
- > Height adjustment range: 80-105cm
- > Table top dimensions: 80 x 40cm