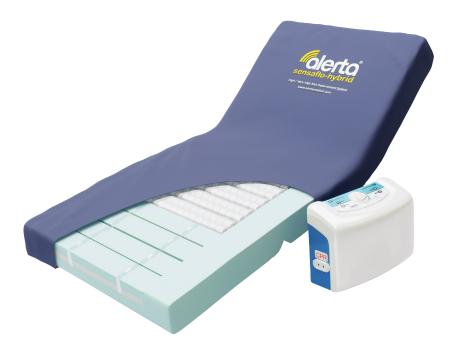

The **Alerta Sensaflo Hybrid** is the world's first 4 in 1 hybrid mattress with foam-filled air cells, SensaGel adaptive foot cells and 150mm (6") deep air cells for effective prevention and treatment of users up to very high risk of developing a pressure ulcer.

When used without a pump the **Alerta Sensaflo Hybrid** performs as a high specification foam mattress and when used with a pump it performs the same as an alternating air system. There is no requirement to remove the user from bed to change from a foam system to an alternating air system.

The Alerta Sensaflo Hybrid incorporates cutting-edge SensaCare Truflo Technology®; with constant pressure sensing through an air sensor and microcomputer regulator to provide ultra-low interface pressure, and ultra-silent pump operation to promote an even ambience for natural sleep patterns and stable blood circulation.