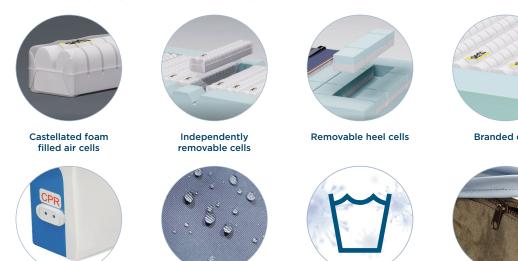

The **Alerta Sensaflo Hybrid** has a built-in fire evacuation system with straps and handles, allowing the mattress to be quickly moved with the user in position during emergency situations.

There are four adaptable gel-foam heel zone cells that can be individually removed and repositioned to create zero pressure under the heel. By inflating the mattress and sealing off with the transport cap you can create a balanced-air self-adjusting semi-active mattress.

### **Cover Specification**

- > Multi-stretch PU
- > Vapour permeable
- > Water resistant
- > Machine washable
- > Antimicrobial
- > 360 degree zipper
- > White underside of cover
- > BS7177: Crib 5
- > Mains cable management system

### **KEY FEATURES AND BENEFITS**

CPR release

Multi-stretch, waterproof &

vapour permeable PU cover

Branded cells

Pillow function

360 Degree zipper

Robust pump connection