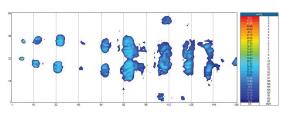

alarm for low pressure, power failure & alternate failure
- > Max firm
- > Panel lock

### **Cover Specification**

- > Multi-stretch PU
- > Vapour permeable
- > Water resistant
- > Machine washable
- > Antimicrobial
- > 360 degree zipper
- > White underside of cover
- > BS7177: Crib 5
- > Mains cable management system

### **KEY FEATURES AND BENEFITS**





CPR release





Multi-stretch, waterproof &

vapour permeable PU cover





Branded cells



Pillow function



360 Degree zipper



Robust pump connection



Antimicrobial.

machine washable

# **Product Codes**

ALT-HYB2 - Sensaflo Hybrid mattress only

ALT-HYB2/05 - Sensaflo Hybrid mattress c/w SensaCare pump

ALT-HYB2/4 - 4ft wide Sensaflo Hybrid mattress only

ALT-HYB2/05/4 - 4ft wide Sensaflo Hybrid mattress c/w SensaCare pump



Clinical pressure mapping evaluation