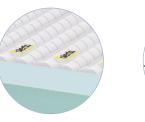

The **Alerta Sensaflo Hybrid** is the world's first 4 in 1 hybrid mattress with foam-filled air cells, SensaGel adaptive foot cells and 150mm (6") deep air cells for effective prevention and treatment of users up to very high risk of developing a pressure ulcer.

The **Alerta Sensaflo Hybrid** has a built-in fire evacuation system with straps and handles, allowing the mattress to be quickly moved with the user in position during emergency situations.

There are four adaptable gel-foam heel zone cells that can be individually removed and repositioned to create zero pressure under the heel. By inflating the mattress and sealing off with the transport cap you can create a balanced-air self-adjusting semi-active mattress.