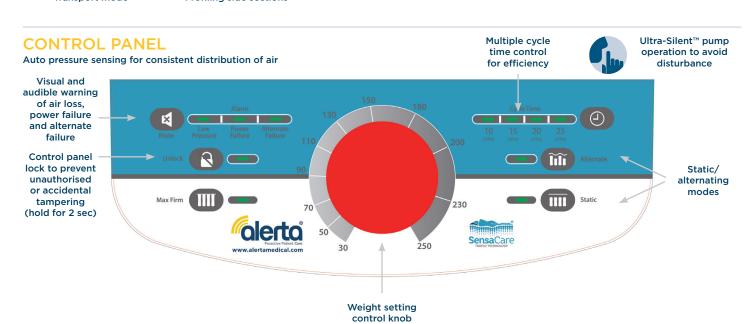

The Alerta Sensaflo Hybrid incorporates cutting-edge SensaCare Truflo Technology®; with constant pressure sensing through an air sensor and microcomputer regulator to provide ultra-low interface pressure, and ultra-silent pump operation to promote an even ambience for natural sleep patterns and stable blood circulation.

#### **Pump Specification**

- > Operating System: SensaCare Truflo Technology®
- > Pump Dimensions: 34.5 x 24 x 12.5 cm (13.5 x 9.4 x 4.9")
- > Pump Weight: 2.8kg (6.1lb)
- > Cycle Time: 10, 15, 20, 25 minutes
- > Power Input: AC220-240V. 50-60Hz
- > Power Consumption: 7W
- > Fitted with hanging brackets
- > Alternate/Static modes
- > Visual & audible alarm for low pressure, power failure & alternate failure
- > Max firm
- > Panel lock