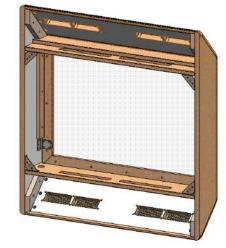

- No exterior fittings
- 2 key locks fitted as standard
- Flush to wall TV bracket included
- · Delivered fully assembled
- Available in three standard sizes or in bespoke sizes

## AND STANDS AND STANDS











|                          | ALTV32 (to suit 32" TV) | ALTV42 (to suit 42" TV)   | ALTV50 (to suit 50" TV)    |
|--------------------------|-------------------------|---------------------------|----------------------------|
| Dimensions               | H952 x W914 x D168 (mm) | H1089 x W1151 x D168 (mm) | H1152 x W1294 x D168 (mm)  |
| Visible Screen           | H470 x W760(mm)         | H606 x W997(mm)           | H669 x W1140(mm)           |
| Internal<br>measurements | H543 x W864 x D142(mm)  | H680 x W1101 x D142(mm)   | H743 x W1244 x<br>D142(mm) |

Internal design view: