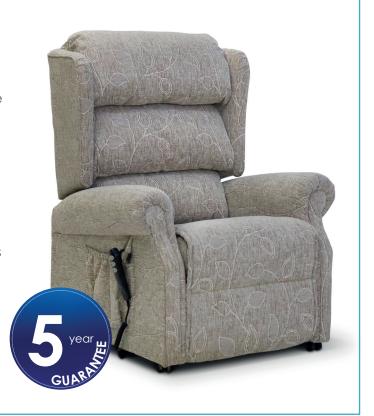

## beautifully made built to last

Classically styled electric rise and recline chair with a waterfall back design to fully support the user from their head to their lumbar region. The eton offers comfortable relaxation at great value.

- 5 year guarantee
- available in three sizes
- 15 day delivery
- 19 stone/120 kg maximum user weight
- single/dual motor and manual options
- side pocket and loop
- button back
- FSC® available on request FSC licence code FSC-C113594
- wide choice of fabrics

eton pictured - 2 motor 3 way. (shown in montana floral oatmeal)



## sizes and mechanisms

| model    | user weight | seat width | seat depth | seat height | back height | overall width | overall depth |
|----------|-------------|------------|------------|-------------|-------------|---------------|---------------|
| petite   | 19 stone    | 18''       | 18''       | 16"         | 27''        | 30''          | 33''          |
| standard | 19 stone    | 20''       | 20''       | 18''        | 30''        | 32"           | 35''          |
| grande   | 19 stone    | 23''       | 20''       | 18''        | 30''        | 35''          | 35''          |

| model    | Motors   |      |           |       |   |       | nual | Ctatio |
|----------|----------|------|-----------|-------|---|-------|------|--------|
|          | 1- 3 way | 1TIS | 2 - 3 way | 2 TIS