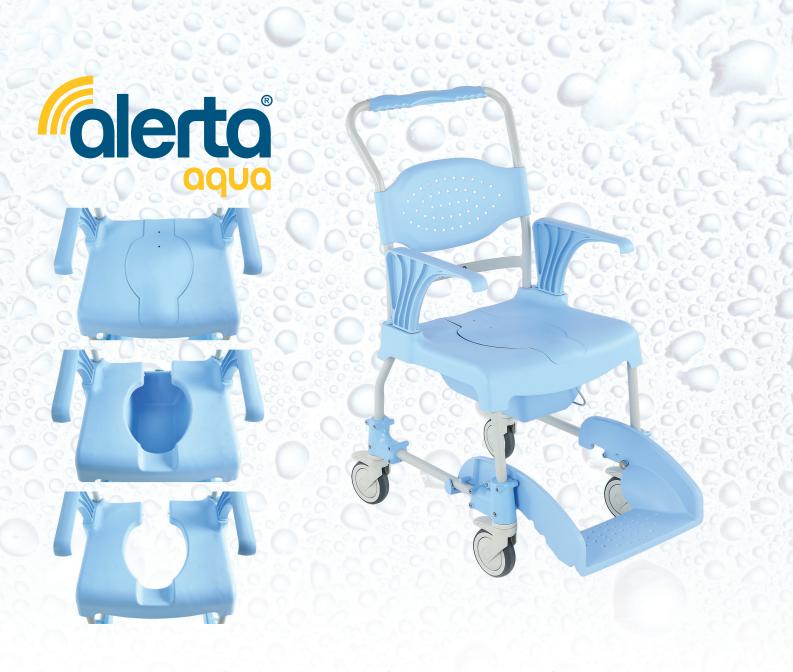

## **ALT-SC150 Alerta Aqua Shower Commode Chair**

The **Alerta Aqua** chair combines 4 chairs in 1, performing seamlessly as a shower chair, a commode chair and a transfer chair.

While it can be used for showering, transferring and as a mobile commode, the pot can be removed and the chair can also be wheeled to the toilet, making this a very easy to use toileting chair.

The Alerta Aqua is stylish, effortlessly manoeuvrable and manufactured from easy to clean plastic coated steel.

A selection of soft padded seat sections are also available as accessories if desired.

## **KEY FEATURES AND BENEFITS**

- > Five position footrest
- > 4 individually braked wheels
- > Weight capacity of 150kg
- > Removable arms
- > 2 year guarantee