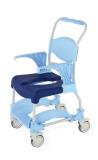

## **ALT-SC150 Alerta Aqua Shower Commode Chair**

The **Alerta Aqua** chair combines 4 chairs in 1, performing seamlessly as a shower chair, a commode chair and a transfer chair.

While it can be used for showering, transferring and as a mobile commode, the pot can be removed and the chair can also be wheeled to the toilet, making this a very easy to use toileting chair.

The Alerta Aqua is stylish, effortlessly manoeuvrable and manufactured from easy to clean plastic coated steel.

A selection of soft padded seat sections are also available as accessories if desired.