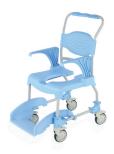

## **ALT-SC150 Alerta Aqua Shower Commode Chair**

The **Alerta Aqua** chair combines 4 chairs in 1, performing seamlessly as a shower chair, a commode chair and a transfer chair.

While it can be used for showering, transferring and as a mobile commode, the pot can be removed and the chair can also be wheeled to the toilet, making this a very easy to use toileting chair.

The Alerta Aqua is stylish, effortlessly manoeuvrable and manufactured from easy to clean plastic coated steel.

A selection of soft padded seat sections are also available as accessories if desired.

## **KEY FEATURES AND BENEFITS**

- > Five position footrest
- > 4 individually braked wheels
- > Weight capacity of 150kg
- > Removable arms
- > 2 year guarantee