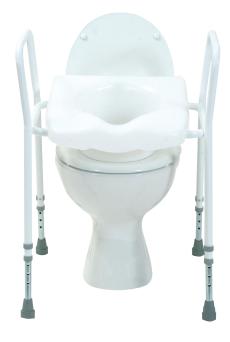

## ALERTA TOILET SEAT AID, ADJUSTABLE HEIGHT

This toilet seat aid is plastic coated and has a large seating area. It features cut-outs at the front and rear for easy cleaning access. The toileting seat simply clicks into position on the frame and rotates when required. 165kg weight capacity.

- > Outer Product Width: 53-54cm
- > Outer Product Depth: 49.5-54cm
- > Overall Height: 69-83cm
- > Seat Height: 48-62cm
- > Boxed in 2's