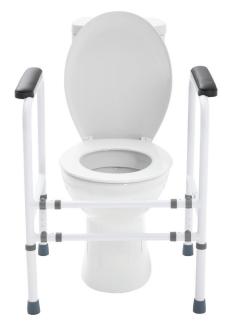

# ALERTA PORTABLE TOILET SURROUND, ADJUSTABLE HEIGHT

Portable toilet seat surround with height extension legs designed to make using the toilet easier for users in nursing homes and home care.

- > Outer Product Width: 55-60cm
- > Outer Product Depth: 49.5cm
- > Overall Height: 68-80.7cm
- > Boxed individually